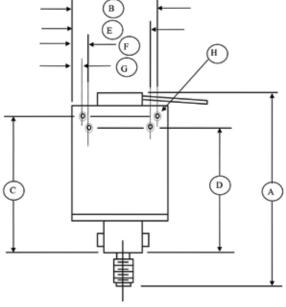

## **FEATURES:**

- Frequency 8.0 8.4 GHz
- Peak power output 550 watts
- Duty cycle .002
- Anode voltage 2.6 kV
- Anode current 1.4 amps
- Pulse width 1.0 microseconds
- Heater 5.0 volts @ .7 amps
- Conduction cooled
- Mechanically tunable