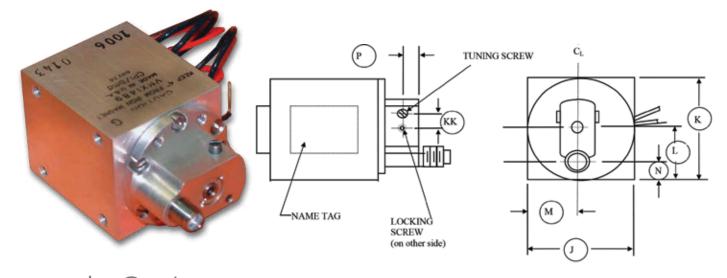

## **FEATURES:**

- Frequency 8.0 8.4 GHz
- Peak power output 550 watts
- Duty cycle .002
- Anode voltage 2.6 kV
- Anode current 1.4 amps
- Pulse width 1.0 microseconds
- Heater 5.0 volts @ .7 amps
- Conduction cooled
- Mechanically tunable